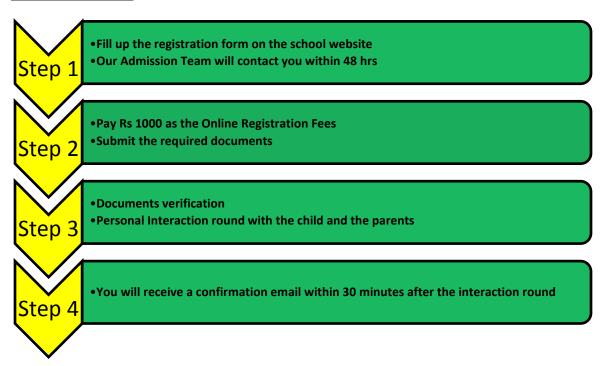

## **Process Of Admission**

- 1. Admission in GSSIS is purely based on availability of seats and merit from the Sr.kg grade and above. However, siblings of existing children would be given a priority.
- Registration is not a guarantee for admission. Given the fact that the seats are limited, the school will endeavour to maintain a fair approach towards all the students and proceed on the basis of meeting the required criteria being met.

## **Registration Process**



## Documents to be Uploaded (Std PG,Nur,JrKg & Sr.Kg):

- 1. Original Birth certificate of the student.
- 2. Residential proof
- 3. Childs Immunization record
- 4. Blood group report
- 5. Previous std progress report (if applicable)
- 6. Bonafide certificate
- 7. 4 Passport size photographs of the student

## **Documents to be Uploaded(Std 1st and Above):**

- 1. Birth certificate of the student.
- 2. Residential proof
- 3. Previous std progress report card
- 4. School leaving certificate
- 5. 4 Passport size photographs of the student